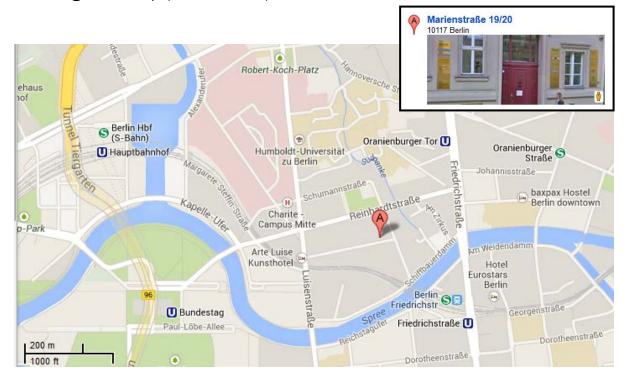

Within 4 minutes (300m) you reach "Marienstraße". Our office is located in the rear building on the first floor.

Connections are available on the website <a href="https://www.bvg.de">www.bvg.de</a>.