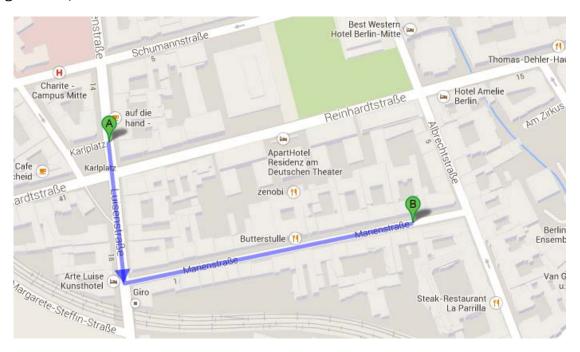

## By plane

From the airport "**Tege**!" you can take the bus "TXL", that only runs from the aiport. Exit the bus at the station "Karlplatz". From there you reach "Marienstraße" within 5 minutes (350 meters walking distance).