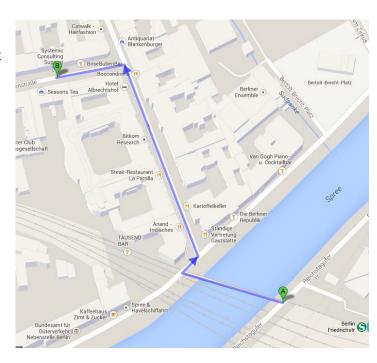

## By public transportation

Take the tram S5, S7 or S7 from the main station in the direction "Friedrichsstraße".

Leave the train at the first stop and go back over the bridge. First, turn right and turn left onto the next street "Albrechtstraße".

Within 4 minutes (300m) you reach "Marienstraße". Our office is located in the rear building on the first floor.

Connections are available on the website <a href="https://www.bvg.de">www.bvg.de</a>.