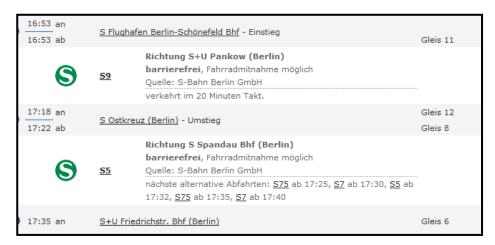

From the airport "Schönefeld", you can take the tram S9 or S5. First take the tram S9 in the direction "Pankow", change at "Ostkreuz" and take the S5 in the direction "Spandau Bhf".

Exit at "Friedrichstraße Bhf". Alternatively, you can also take train to the station "Friedrichstraße". Connections are available on the website <a href="www.bvg.de">www.bvg.de</a>.